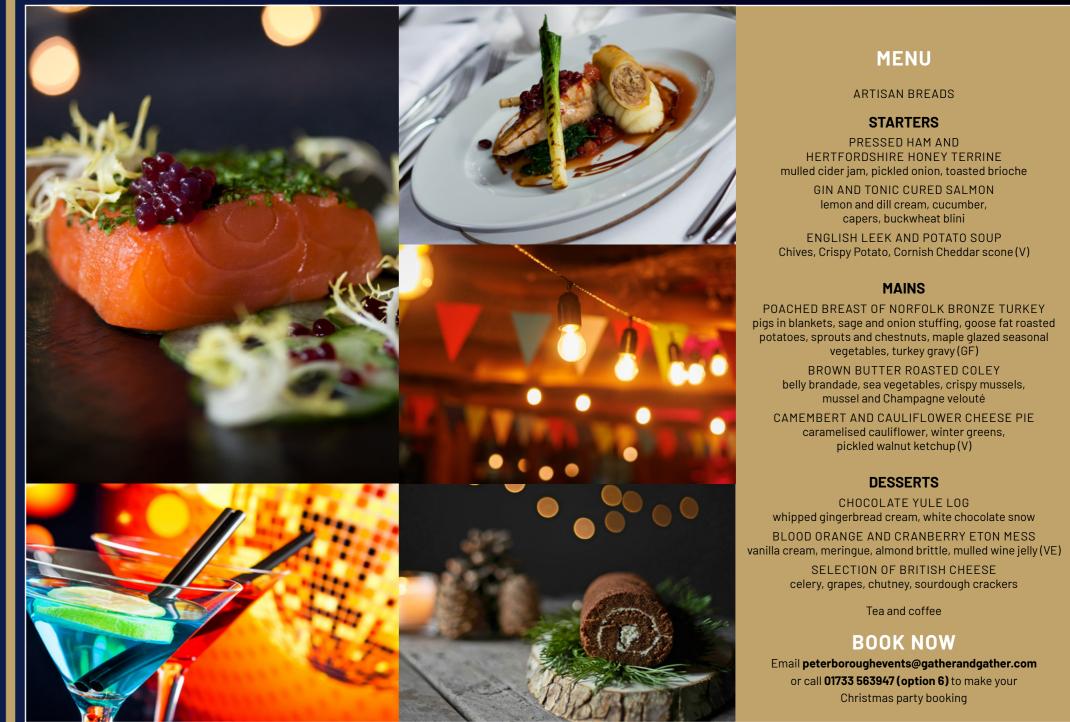

## MENU

ARTISAN BREADS

### **STARTERS**

PRESSED HAM AND HERTFORDSHIRE HONEY TERRINE mulled cider jam, pickled onion, toasted brioche

> GIN AND TONIC CURED SALMON lemon and dill cream, cucumber, capers, buckwheat blini

ENGLISH LEEK AND POTATO SOUP Chives, Crispy Potato, Cornish Cheddar scone (V)

#### MAINS

POACHED BREAST OF NORFOLK BRONZE TURKEY pigs in blankets, sage and onion stuffing, goose fat roasted potatoes, sprouts and chestnuts, maple glazed seasonal vegetables, turkey gravy (GF)

BROWN BUTTER ROASTED COLEY

belly brandade, sea vegetables, crispy mussels, mussel and Champagne velouté

CAMEMBERT AND CAULIFLOWER CHEESE PIE caramelised cauliflower, winter greens, pickled walnut ketchup (V)

#### **DESSERTS**

CHOCOLATE YULE LOG whipped gingerbread cream, white chocolate snow BLOOD ORANGE AND CRANBERRY ETON MESS

SELECTION OF BRITISH CHEESE celery, grapes, chutney, sourdough crackers

Tea and coffee

# **BOOK NOW**

Email peterboroughevents@gatherandgather.com or call **01733 563947 (option 6)** to make your Christmas party booking